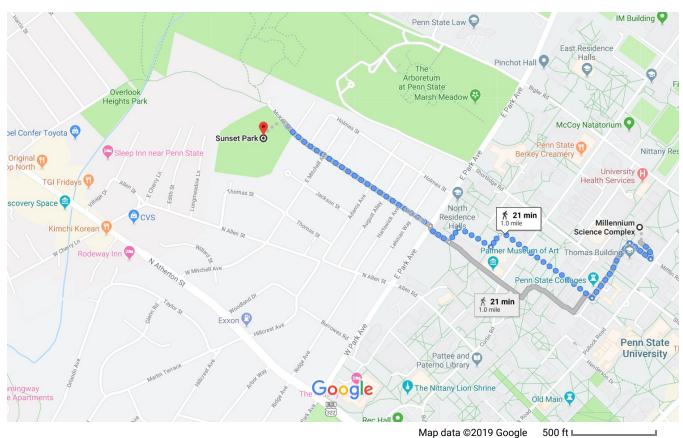

## Millennium Science Complex to Sunset Park Walk 1.0 mile, 21 min

Map data ©2019 Google 300 It

▲ Use caution—walking directions may not always reflect realworld conditions

## Millennium Science Complex

University Park, PA 16802

| 1        | 1. | Head southeast             |                    |
|----------|----|----------------------------|--------------------|
| <b>L</b> | 2. | Turn right                 | 223 ft             |
| 4        | 3. | Turn left  Take the stairs | 279 ft             |
| Ļ        | 4. | Turn right                 | 0.1 mi             |
| 4        | 5. | Turn left                  | -0.2 mi            |
| <b>L</b> | 6. | Turn right                 | —164 ft<br>—397 ft |
|          |    |                            | 02/10              |

| 4        | 7. | Turn left toward McKee St                               |         |
|----------|----|---------------------------------------------------------|---------|
| <b>L</b> | 8. | Turn right toward McKee St                              | —177 ft |
| ኘ        | 9. | Continue onto McKee St  Destination will be on the left | —272 ft |
|          |    |                                                         | 0 4 mi  |

## Sunset Park

850 McKee St, State College, PA 16803

These directions are for planning purposes only. You may find that construction projects, traffic, weather, or other events may cause conditions to differ from the map results, and you should plan your route accordingly. You must obey all signs or notices regarding your route.